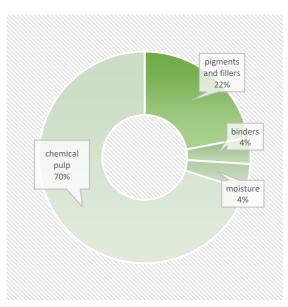

## PRODUCT COMPOSITION

This product contains biomass carbon, equivalent to 1282 kg of CO2 per tonne of product.

Phone +46(0)1046 440 00 e-mail Carina.larsson@sylvamo.com