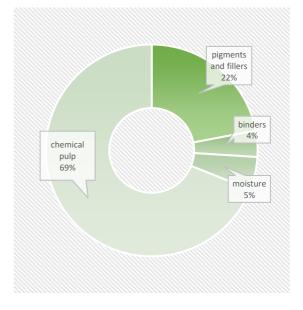

### **PRODUCT COMPOSITION**

This product contains biomass carbon, equivalentto1274kg of CO2 per tonne of product.

Phone +46(0)1046 440 00 e-mail Carina.larsson@sylvamo.com