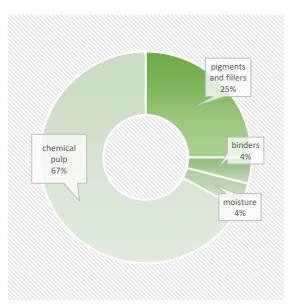

## PRODUCT COMPOSITION

This product contains biomass carbon, equivalent to 1232 kg of CO2 per tonne of product.

Phone +46(0)1046 440 00 e-mail Carina.larsson@sylvamo.com