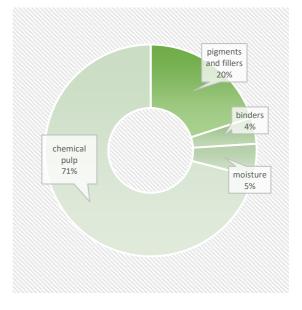

### **PRODUCT COMPOSITION**

This product contains biomass carbon, equivalentto1305kg of CO2 per tonne of product.

Phone +46(0)1046 440 00 e-mail Carina.larsson@sylvamo.com